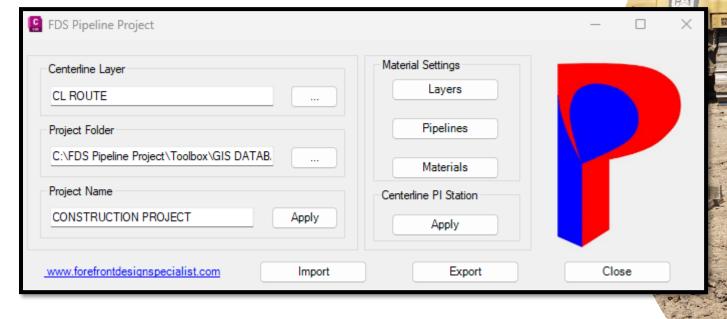

Provides the end user with advance capabilities to instantly auto set your infrastructure materials along your project's C route.

 On the spot quantified totals for centerline route, materials, and volumes for expected commission.

Instant centerline route PI-Stationlabels for all communications.

Import/Export KMZ.

- Works with 2D-3D polyline centerline route.
  - Instantly import/export any kind of data.
  - Auto sets GIS materials.
    - Reads/writes GIS data.

Instantly automate the construction materials along your project's  $\varphi$  route.

Fast © route station reports with lengths, bends, XY, and bearings with distance.