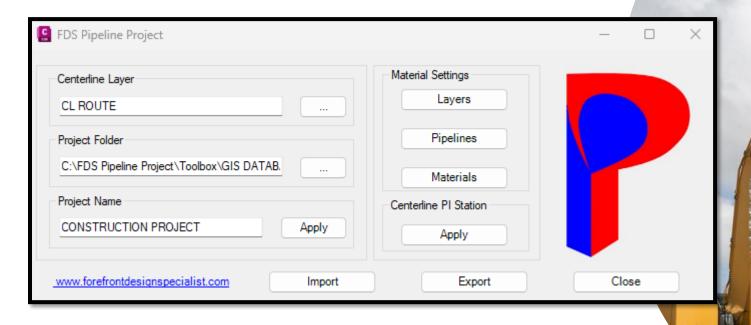

Provides the end user with advance capabilities to instantly auto set your infrastructure materials along your project's C route.

 On the spot quantified totals for centerline route, materials, and volumes for expected commission.

Instant centerline route PI-Stationlabels for all communications.

Import/Export KMZ.

- Works with 2D-3D polyline centerline route.
  - Instantly import/export any kind of data.
  - Auto sets GIS materials.
    - Reads/writes GIS data.

Instantly automate the construction materials along your project's  $\varphi$  route.

Fast © route station reports with lengths, bends, XY, and bearings with distance.