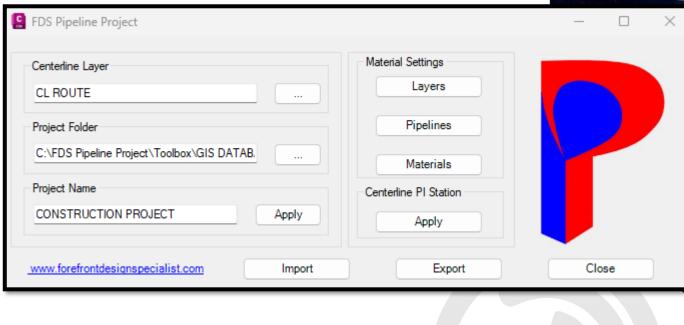

Provides the end user with advance capabilities to instantly auto set your infrastructure materials along your project's C route.

 On the spot quantified totals for centerline route, materials, and volumes for expected commission.

Instant centerline route PI-Stationlabels for all communications.

Import/Export KMZ.

- Works with 2D-3D polyline centerline route.
  - Instantly import/export any kind of data.
  - Auto sets GIS materials.
    - Reads/writes GIS data.

Instantly automate the construction materials along your project's  $\varphi$  route.

Fast © route station reports with lengths, bends, XY, and bearings with distance.

#### **Personal Design-Build**

- ➤ Project managers and engineers will have new advance drawing capabilities to automate & route constructability efforts at project start-up or any phase of your projects.
- Instant quantified totals for & route, materials, volumes, and everything is in reports.