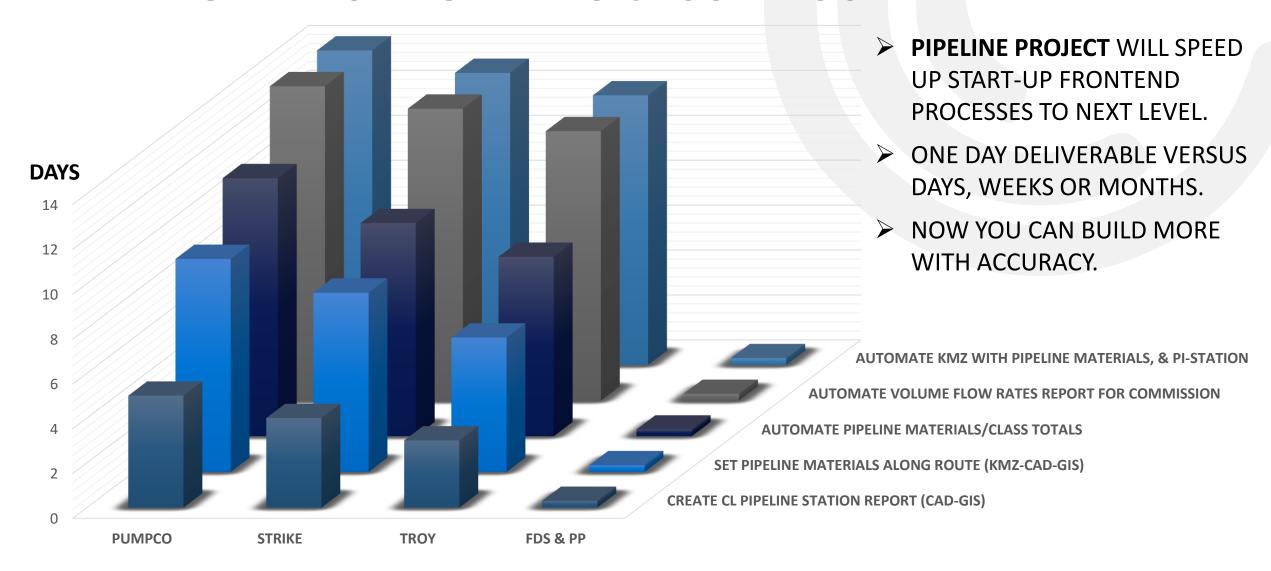

#### **Frontend Optimization**

- Saves your company and projects time and money so you can build more strategically.
- Automates pipeline construction totals for all communications to investors/originators, project managers, engineers, procurement officers, vendors, and company-wide.